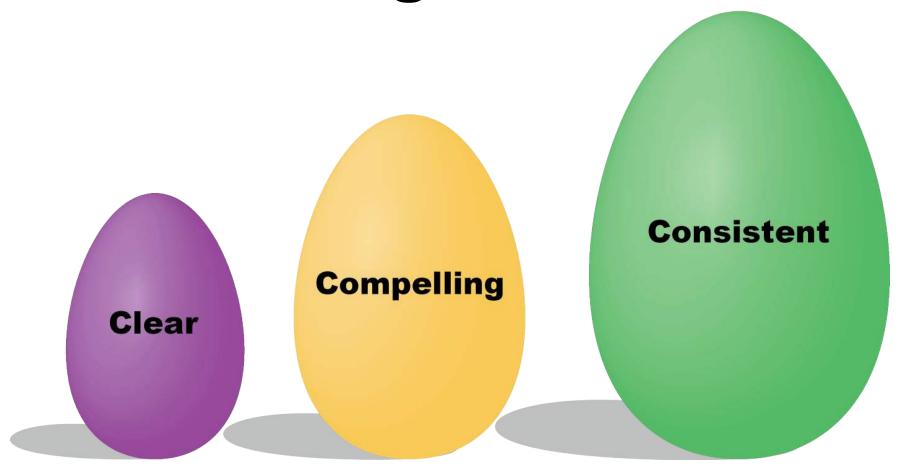

# Building a Strong Brand for Your Farm





## **Agenda**

- What is Branding?
- What's Your Story?
- What's Your Niche?
- What's Your Image?



## A Cup of Coffee?





## Or Dunkin Donuts Coffee?





## Or Starbucks?





### What is a brand?





## A Strong Brand is:





## **Build a "Brand Blueprint"**





## What's Your Story?



## **Brand Story**

<u>Authentic</u>

<u>Unique</u>

**Concise** 







## What's Your Niche?



## **Who Are Your Customers?**







#### **How You Meet Their Needs**



Photo by Tony Alter, Creative Common License



Photo by Various Brennemans, Creative Common License



## What does your customer value?

Convenience

Quality

Health

Value

**Community** 



Who Are Your Competitors?





### **Define Your Niche**

- [Your business]
- Is the [best, only, a leading, etc.] place for
- [Type of customer] with
- [specific need] because...



## What's Your Image?





## **Consistent Image**



Photo by Edsel Little, Creative Commons License



## What's Your Personality?

Rugged

Sincere

Sophisticated

Wholesome