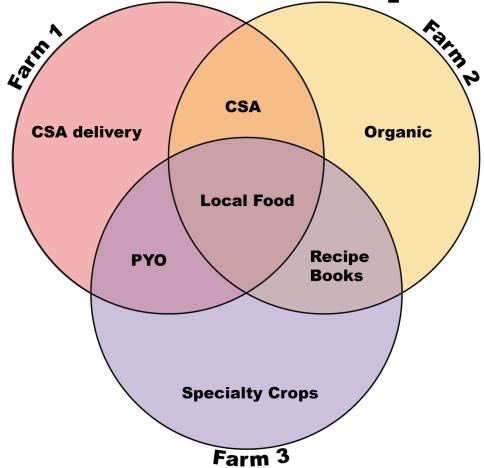

## What's Your Niche?

## **Who Are Your Customers?**

### **Define Your Niche**

- [Your business]
- Is the [best, only, a leading, etc.] place for
- [Type of customer] with
- [specific need] because...